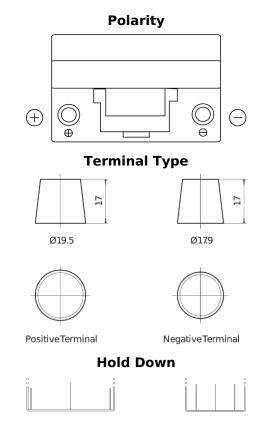

## **Dual EFB TZ650**

| Part number                    | TZ650         |
|--------------------------------|---------------|
| Technology                     | EFB           |
| EAN/GTIN                       | 3661024057486 |
| Voltage                        | 12 V          |
| Capacity                       | 75.0 Ah       |
| CCA                            | 750 A         |
| Watt hour                      | 650 Wh        |
| Length                         | 260 mm        |
| Width                          | 173 mm        |
| Height                         | 222 mm        |
| Box size                       | D26           |
| Polarity                       | ETN 1         |
| Terminal Type                  | EN taper post |
| Hold Down                      | В0            |
| Weights (subject of variation) | 19.00 kg      |