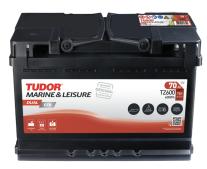

## **Dual EFB TZ600**

| Part number                    | TZ600         |
|--------------------------------|---------------|
| Technology                     | EFB           |
| EAN/GTIN                       | 3661024057592 |
| Voltage                        | 12 V          |
| Capacity                       | 70.0 Ah       |
| CCA                            | 760 A         |
| Watt hour                      | 600 Wh        |
| Length                         | 278 mm        |
| Width                          | 175 mm        |
| Height                         | 190 mm        |
| Box size                       | L03           |
| Polarity                       | ETN 0         |
| Terminal Type                  | EN taper post |
| Hold Down                      | B13           |
| Weights (subject of variation) | 19.30 kg      |

## Polarity Terminal Type Ø19.5

Hold Down
5 notches

NegativeTerminal

**PositiveTerminal** 

Design, features and specifications are subject to change without notice. We disclaim any representation or warranty, express or implied, concerning the data or recommendations, and in no event shall be liable for any loss or damage claimed to have arisen as a result. Some products may not be available in your local market.