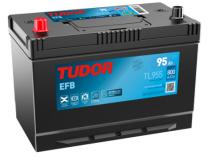

## **EFB TL955**

| Part number                    | TL955         |
|--------------------------------|---------------|
| Technology                     | EFB           |
| EAN/GTIN                       | 3661024056663 |
| Voltage                        | 12 V          |
| Capacity                       | 95.0 Ah       |
| CCA                            | 800 A         |
| Length                         | 306 mm        |
| Width                          | 173 mm        |
| Height                         | 222 mm        |
| Box size                       | D31           |
| Polarity                       | ETN 1         |
| Terminal Type                  | EN taper post |
| Hold Down                      | Korean B1     |
| Weights (subject of variation) | 21.80 kg      |