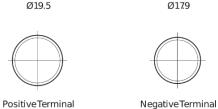

## **EFB TL955**

| Part number                    | TL955         |
|--------------------------------|---------------|
| Technology                     | EFB           |
| EAN/GTIN                       | 3661024056663 |
| Voltage                        | 12 V          |
| Capacity                       | 95.0 Ah       |
| CCA                            | 800 A         |
| Length                         | 306 mm        |
| Width                          | 173 mm        |
| Height                         | 222 mm        |
| Box size                       | D31           |
| Polarity                       | ETN 1         |
| Terminal Type                  | EN taper post |
| Hold Down                      | Korean B1     |
| Weights (subject of variation) | 21.80 kg      |

**Polarity** 

Design, features and specifications are subject to change without notice. We disclaim any representation or warranty, express or implied, concerning the data or recommendations, and in no event shall be liable for any loss or damage claimed to have arisen as a result. Some products may not be available in your local market.