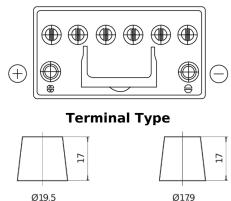

## **EFB TL955**

| Part number                    | TL955         |
|--------------------------------|---------------|
| Technology                     | EFB           |
| EAN/GTIN                       | 3661024056663 |
| Voltage                        | 12 V          |
| Capacity                       | 95.0 Ah       |
| CCA                            | 800 A         |
| Length                         | 306 mm        |
| Width                          | 173 mm        |
| Height                         | 222 mm        |
| Box size                       | D31           |
| Polarity                       | ETN 1         |
| Terminal Type                  | EN taper post |
| Hold Down                      | Korean B1     |
| Weights (subject of variation) | 21.80 kg      |