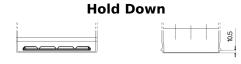

## **EFB TL955**

| Part number                    | TL955         |
|--------------------------------|---------------|
| Technology                     | EFB           |
| EAN/GTIN                       | 3661024056663 |
| Voltage                        | 12 V          |
| Capacity                       | 95.0 Ah       |
| CCA                            | 800 A         |
| Length                         | 306 mm        |
| Width                          | 173 mm        |
| Height                         | 222 mm        |
| Box size                       | D31           |
| Polarity                       | ETN 1         |
| Terminal Type                  | EN taper post |
| Hold Down                      | Korean B1     |
| Weights (subject of variation) | 21.80 kg      |