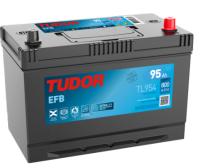

#### **Batteries for Cars**

EFB TL954

| Part number         | TL954         | Polarity           |
|---------------------|---------------|--------------------|
| Technology          | EFB           |                    |
| EAN/GTIN            | 3661024056656 |                    |
| Voltage             | 12 V          |                    |
| Capacity            | 95.0 Ah       |                    |
| CCA                 | 800 A         |                    |
| Length              | 306 mm        | Terminal Ty        |
| Width               | 173 mm        |                    |
| Height              | 222 mm        |                    |
| Box size            | D31           | Ø19.5              |
| Polarity            | ETN 0         |                    |
| Terminal Type       | EN taper post |                    |
| Hold Down           | Korean B1     |                    |
| Weights (subject of | 21.80 kg      |                    |
| variation)          |               | PositiveTerminal N |
|                     |               | Hold Down          |

 $(\pm)$ 船

## I Type

NegativeTerminal

Ø17.9

17

#### **Hold Down**

10.5

Design, features and specifications are subject to change without notice. We disclaim any representation or warranty, express or implied, concerning the data or recommendations, and in no event shall be liable for any loss or damage claimed to have arisen as a result. Some products may not be available in your local market.