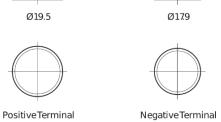

| Part number                    | TL800         |
|--------------------------------|---------------|
| Technology                     | EFB           |
| EAN/GTIN                       | 3661024055703 |
| Voltage                        | 12 V          |
| Capacity                       | 80.0 Ah       |
| CCA                            | 800 A         |
| Length                         | 315 mm        |
| Width                          | 175 mm        |
| Height                         | 190 mm        |
| Box size                       | L04           |
| Polarity                       | ETN 0         |
| Terminal Type                  | EN taper post |
| Hold Down                      | B13           |
| Weights (subject of variation) | 22.10 kg      |

## Polarity Terminal Type Ø19.5



## Hold Down 5 notches

Design, features and specifications are subject to change without notice. We disclaim any representation or warranty, express or implied, concerning the data or recommendations, and in no event shall be liable for any loss or damage claimed to have arisen as a result. Some products may not be available in your local market.