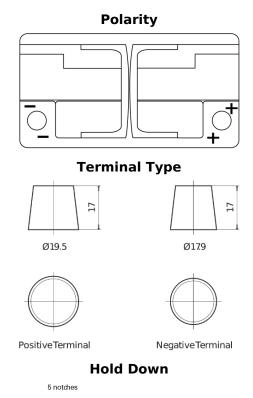

## **EFB TL752**

| Part number                    | TL752         |
|--------------------------------|---------------|
| Technology                     | EFB           |
| EAN/GTIN                       | 3661024056540 |
| Voltage                        | 12 V          |
| Capacity                       | 75.0 Ah       |
| CCA                            | 730 A         |
| Length                         | 315 mm        |
| Width                          | 175 mm        |
| Height                         | 175 mm        |
| Box size                       | LB4           |
| Polarity                       | ETN 0         |
| Terminal Type                  | EN taper post |
| Hold Down                      | B13           |
| Weights (subject of variation) | 18.60 kg      |