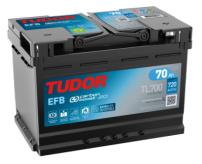

## **EFB TL700**

| Part number                    | TL700         |
|--------------------------------|---------------|
| Part number                    | 11/00         |
| Technology                     | EFB           |
| EAN/GTIN                       | 3661024055697 |
| Voltage                        | 12 V          |
| Capacity                       | 70.0 Ah       |
| CCA                            | 760 A         |
| Length                         | 278 mm        |
| Width                          | 175 mm        |
| Height                         | 190 mm        |
| Box size                       | L03           |
| Polarity                       | ETN 0         |
| Terminal Type                  | EN taper post |
| Hold Down                      | B13           |
| Weights (subject of variation) | 19.30 kg      |