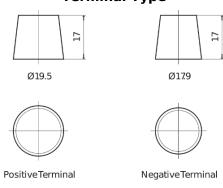

| Part number                    | TL652         |
|--------------------------------|---------------|
| Technology                     | EFB           |
| EAN/GTIN                       | 3661024056533 |
| Voltage                        | 12 V          |
| Capacity                       | 65.0 Ah       |
| CCA                            | 650 A         |
| Length                         | 278 mm        |
| Width                          | 175 mm        |
| Height                         | 175 mm        |
| Box size                       | LB3           |
| Polarity                       | ETN 0         |
| Terminal Type                  | EN taper post |
| Hold Down                      | B13           |
| Weights (subject of variation) | 16.20 kg      |

## Polarity Terminal Type



## **Hold Down**



Design, features and specifications are subject to change without notice. We disclaim any representation or warranty, express or implied, concerning the data or recommendations, and in no event shall be liable for any loss or damage claimed to have arisen as a result. Some products may not be available in your local market.