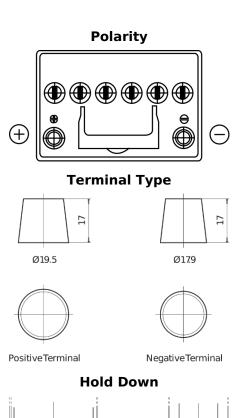

## **Batteries for Cars**

EFB TL605

| , | TUDOR 60,*   EFB TL605   X X |
|---|------------------------------|
|   |                              |

| Part number                    | TL605         |
|--------------------------------|---------------|
| Technology                     | EFB           |
| EAN/GTIN                       | 3661024056649 |
| Voltage                        | 12 V          |
| Capacity                       | 60.0 Ah       |
| CCA                            | 520 A         |
| Length                         | 230 mm        |
| Width                          | 173 mm        |
| Height                         | 222 mm        |
| Box size                       | D23           |
| Polarity                       | ETN 1         |
| Terminal Type                  | EN taper post |
| Hold Down                      | B0            |
| Weights (subject of variation) | 15.80 kg      |
|                                |               |