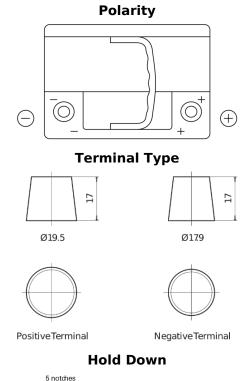

## **EFB TL600**

| Part number                    | TL600         |
|--------------------------------|---------------|
| Technology                     | EFB           |
| EAN/GTIN                       | 3661024055680 |
| Voltage                        | 12 V          |
| Capacity                       | 60.0 Ah       |
| CCA                            | 640 A         |
| Length                         | 242 mm        |
| Width                          | 175 mm        |
| Height                         | 190 mm        |
| Box size                       | L02           |
| Polarity                       | ETN 0         |
| Terminal Type                  | EN taper post |
| Hold Down                      | B13           |
| Weights (subject of variation) | 17.00 kg      |