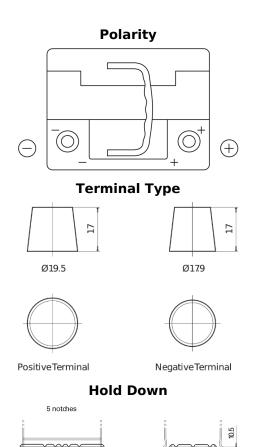

## **Batteries for Cars**

EFB TL550

| Part number                    | TL550         |
|--------------------------------|---------------|
| Technology                     | EFB           |
| EAN/GTIN                       | 3661024056670 |
| Voltage                        | 12 V          |
| Capacity                       | 55.0 Ah       |
| CCA                            | 540 A         |
| Length                         | 207 mm        |
| Width                          | 175 mm        |
| Height                         | 190 mm        |
| Box size                       | L01           |
| Polarity                       | ETN 0         |
| Terminal Type                  | EN taper post |
| Hold Down                      | B13           |
| Weights (subject of variation) | 14.10 kg      |
|                                |               |