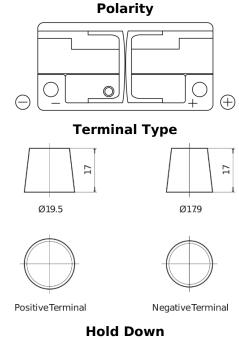

## **EFB TL1050**

| Part number                    | TL1050        |
|--------------------------------|---------------|
| Technology                     | EFB           |
| EAN/GTIN                       | 3661024057097 |
| Voltage                        | 12 V          |
| Capacity                       | 105.0 Ah      |
| CCA                            | 950 A         |
| Length                         | 392 mm        |
| Width                          | 175 mm        |
| Height                         | 190 mm        |
| Box size                       | L06           |
| Polarity                       | ETN 0         |
| Terminal Type                  | EN taper post |
| Hold Down                      | B13           |
| Weights (subject of variation) | 27.20 kg      |