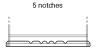

## **EFB TL1050**

| Part number                    | TL1050        |
|--------------------------------|---------------|
| Technology                     | EFB           |
| EAN/GTIN                       | 3661024057097 |
| Voltage                        | 12 V          |
| Capacity                       | 105.0 Ah      |
| CCA                            | 950 A         |
| Length                         | 392 mm        |
| Width                          | 175 mm        |
| Height                         | 190 mm        |
| Box size                       | L06           |
| Polarity                       | ETN 0         |
| Terminal Type                  | EN taper post |
| Hold Down                      | B13           |
| Weights (subject of variation) | 27.20 kg      |

## HOIG DOWN

Design, features and specifications are subject to change without notice. We disclaim any representation or warranty, express or implied, concerning the data or recommendations, and in no event shall be liable for any loss or damage claimed to have arisen as a result. Some products may not be available in your local market.