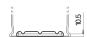

## **EFB TL1050**

| Part number                    | TL1050        |
|--------------------------------|---------------|
| Technology                     | EFB           |
| EAN/GTIN                       | 3661024057097 |
| Voltage                        | 12 V          |
| Capacity                       | 105.0 Ah      |
| CCA                            | 950 A         |
| Length                         | 392 mm        |
| Width                          | 175 mm        |
| Height                         | 190 mm        |
| Box size                       | L06           |
| Polarity                       | ETN 0         |
| Terminal Type                  | EN taper post |
| Hold Down                      | B13           |
| Weights (subject of variation) | 27.20 kg      |

## HOIG DOWN

Design, features and specifications are subject to change without notice. We disclaim any representation or warranty, express or implied, concerning the data or recommendations, and in no event shall be liable for any loss or damage claimed to have arisen as a result. Some products may not be available in your local market.