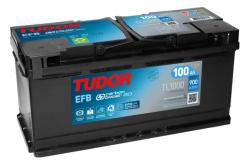

#### **Product overview**

**Batteries for Cars** 

### **EFB TL1000**

| Part number                    | TL1000        |
|--------------------------------|---------------|
| Technology                     | EFB           |
| EAN/GTIN                       | 3661024057134 |
| Voltage                        | 12 V          |
| Capacity                       | 100.0 Ah      |
| CCA                            | 900 A         |
| Length                         | 353 mm        |
| Width                          | 175 mm        |
| Height                         | 190 mm        |
| Box size                       | L05           |
| Polarity                       | ETN 0         |
| Terminal Type                  | EN taper post |
| Hold Down                      | B13           |
| Weights (subject of variation) | 25.50 kg      |