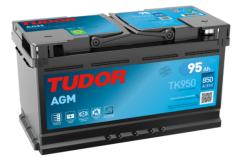

## **AGM TK950**

| Part number                    | TK950         |
|--------------------------------|---------------|
| Technology                     | AGM           |
| EAN/GTIN                       | 3661024055741 |
| Voltage                        | 12 V          |
| Capacity                       | 95.0 Ah       |
| CCA                            | 850 A         |
| Length                         | 353 mm        |
| Width                          | 175 mm        |
| Height                         | 190 mm        |
| Box size                       | L05           |
| Polarity                       | ETN 0         |
| Terminal Type                  | EN taper post |
| Hold Down                      | B13           |
| Weights (subject of variation) | 26.10 kg      |