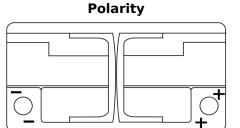

## **AGM TK950**

| Part number                    | TK950         |
|--------------------------------|---------------|
| Technology                     | AGM           |
| EAN/GTIN                       | 3661024055741 |
| Voltage                        | 12 V          |
| Capacity                       | 95.0 Ah       |
| CCA                            | 850 A         |
| Length                         | 353 mm        |
| Width                          | 175 mm        |
| Height                         | 190 mm        |
| Box size                       | L05           |
| Polarity                       | ETN 0         |
| Terminal Type                  | EN taper post |
| Hold Down                      | B13           |
| Weights (subject of variation) | 26.10 kg      |

## **Terminal Type**

Ø19.5

NegativeTerminal

17

PositiveTerminal

Hold Down

Design, features and specifications are subject to change without notice. We disclaim any representation or warranty, express or implied, concerning the data or recommendations, and in no event shall be liable for any loss or damage claimed to have arisen as a result. Some products may not be available in your local market.