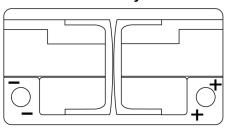

## **AGM TK820**





| Part number                    | TK820         |
|--------------------------------|---------------|
| Technology                     | AGM           |
| EAN/GTIN                       | 3661024057646 |
| Voltage                        | 12 V          |
| Capacity                       | 82.0 Ah       |
| CCA                            | 800 A         |
| Length                         | 315 mm        |
| Width                          | 175 mm        |
| Height                         | 190 mm        |
| Box size                       | L04           |
| Polarity                       | ETN 0         |
| Terminal Type                  | EN taper post |
| Hold Down                      | B13           |
| Weights (subject of variation) | 23.30 kg      |

Polarity



## **Terminal Type**



PositiveTerminal



Ø17.9

17

NegativeTerminal

Hold Down



Design, features and specifications are subject to change without notice. We disclaim any representation or warranty, express or implied, concerning the data or recommendations, and in no event shall be liable for any loss or damage claimed to have arisen as a result. Some products may not be available in your local market.

02/04/2025