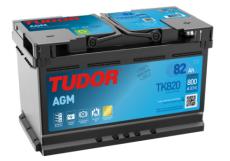

## **AGM TK820**

| Part number                    | TK820         |
|--------------------------------|---------------|
| Technology                     | AGM           |
| EAN/GTIN                       | 3661024057646 |
| Voltage                        | 12 V          |
| Capacity                       | 82.0 Ah       |
| CCA                            | 800 A         |
| Length                         | 315 mm        |
| Width                          | 175 mm        |
| Height                         | 190 mm        |
| Box size                       | L04           |
| Polarity                       | ETN 0         |
| Terminal Type                  | EN taper post |
| Hold Down                      | B13           |
| Weights (subject of variation) | 23.30 kg      |