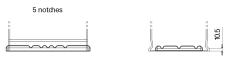

## **Terminal Type**

PositiveTerminal

Ø17.9

17

NegativeTerminal

Hold Down

Design, features and specifications are subject to change without notice. We disclaim any representation or warranty, express or implied, concerning the data or recommendations, and in no event shall be liable for any loss or damage claimed to have arisen as a result. Some products may not be available in your local market.