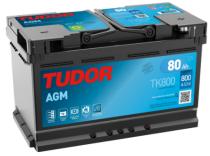

## **AGM TK800**

**Polarity** 

| Part number                    | TK800         |
|--------------------------------|---------------|
| Technology                     | AGM           |
| EAN/GTIN                       | 3661024055727 |
| Voltage                        | 12 V          |
| Capacity                       | 80.0 Ah       |
| CCA                            | 800 A         |
| Length                         | 315 mm        |
| Width                          | 175 mm        |
| Height                         | 190 mm        |
| Box size                       | L04           |
| Polarity                       | ETN 0         |
| Terminal Type                  | EN taper post |
| Hold Down                      | B13           |
| Weights (subject of variation) | 23.30 kg      |