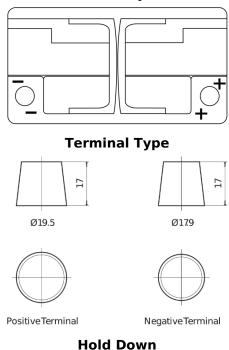

## **AGM TK800**

**Polarity** 

| Part number                    | TK800         |
|--------------------------------|---------------|
| Technology                     | AGM           |
| EAN/GTIN                       | 3661024055727 |
| Voltage                        | 12 V          |
| Capacity                       | 80.0 Ah       |
| CCA                            | 800 A         |
| Length                         | 315 mm        |
| Width                          | 175 mm        |
| Height                         | 190 mm        |
| Box size                       | L04           |
| Polarity                       | ETN 0         |
| Terminal Type                  | EN taper post |
| Hold Down                      | B13           |
| Weights (subject of variation) | 23.30 kg      |

5 notches

Design, features and specifications are subject to change without notice. We disclaim any representation or warranty, express or implied, concerning the data or recommendations, and in no event shall be liable for any loss or damage claimed to have arisen as a result. Some products may not be available in your local market.