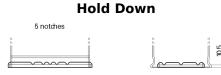

## **AGM TK720**

| Part number                    | TK720         |
|--------------------------------|---------------|
| Technology                     | AGM           |
| EAN/GTIN                       | 3661024057639 |
| Voltage                        | 12 V          |
| Capacity                       | 72.0 Ah       |
| CCA                            | 760 A         |
| Length                         | 278 mm        |
| Width                          | 175 mm        |
| Height                         | 190 mm        |
| Box size                       | L03           |
| Polarity                       | ETN 0         |
| Terminal Type                  | EN taper post |
| Hold Down                      | B13           |
| Weights (subject of variation) | 20.60 kg      |