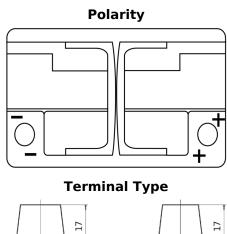

## **AGM TK720**

| Part number                    | TK720         |
|--------------------------------|---------------|
| Technology                     | AGM           |
| EAN/GTIN                       | 3661024057639 |
| Voltage                        | 12 V          |
| Capacity                       | 72.0 Ah       |
| CCA                            | 760 A         |
| Length                         | 278 mm        |
| Width                          | 175 mm        |
| Height                         | 190 mm        |
| Box size                       | L03           |
| Polarity                       | ETN 0         |
| Terminal Type                  | EN taper post |
| Hold Down                      | B13           |
| Weights (subject of variation) | 20.60 kg      |