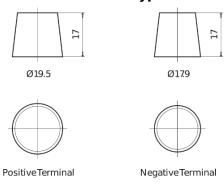

## **AGM TK720**

| Part number                    | TK720         |
|--------------------------------|---------------|
| Technology                     | AGM           |
| EAN/GTIN                       | 3661024057639 |
| Voltage                        | 12 V          |
| Capacity                       | 72.0 Ah       |
| CCA                            | 760 A         |
| Length                         | 278 mm        |
| Width                          | 175 mm        |
| Height                         | 190 mm        |
| Box size                       | L03           |
| Polarity                       | ETN 0         |
| Terminal Type                  | EN taper post |
| Hold Down                      | B13           |
| Weights (subject of variation) | 20.60 kg      |