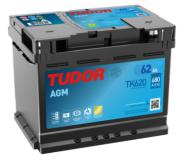

## **AGM TK620**

| Part number                    | TK620         |
|--------------------------------|---------------|
| Technology                     | AGM           |
| EAN/GTIN                       | 3661024057622 |
| Voltage                        | 12 V          |
| Capacity                       | 62.0 Ah       |
| CCA                            | 680 A         |
| Length                         | 242 mm        |
| Width                          | 175 mm        |
| Height                         | 190 mm        |
| Box size                       | L02           |
| Polarity                       | ETN 0         |
| Terminal Type                  | EN taper post |
| Hold Down                      | B13           |
| Weights (subject of variation) | 17.90 kg      |
|                                |               |