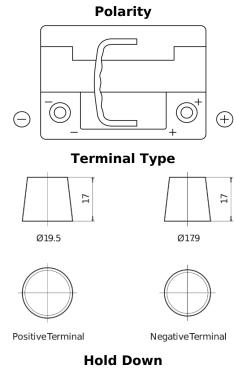

## **AGM TK620**

| Part number                    | TK620         |
|--------------------------------|---------------|
| Technology                     | AGM           |
| EAN/GTIN                       | 3661024057622 |
| Voltage                        | 12 V          |
| Capacity                       | 62.0 Ah       |
| CCA                            | 680 A         |
| Length                         | 242 mm        |
| Width                          | 175 mm        |
| Height                         | 190 mm        |
| Box size                       | L02           |
| Polarity                       | ETN 0         |
| Terminal Type                  | EN taper post |
| Hold Down                      | B13           |
| Weights (subject of variation) | 17.90 kg      |
|                                |               |