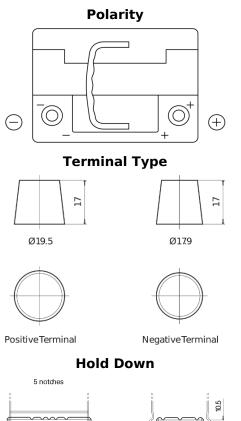

## **AGM TK600**

| Part number                    | TK600         |
|--------------------------------|---------------|
| Technology                     | AGM           |
| EAN/GTIN                       | 3661024056502 |
| Voltage                        | 12 V          |
| Capacity                       | 60.0 Ah       |
| CCA                            | 680 A         |
| Length                         | 242 mm        |
| Width                          | 175 mm        |
| Height                         | 190 mm        |
| Box size                       | L02           |
| Polarity                       | ETN 0         |
| Terminal Type                  | EN taper post |
| Hold Down                      | B13           |
| Weights (subject of variation) | 17.90 kg      |
|                                |               |