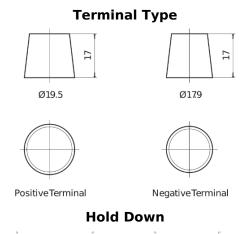

## **AGM TK508**

| Part number                    | TK508         |
|--------------------------------|---------------|
| Technology                     | AGM           |
| EAN/GTIN                       | 3661024056595 |
| Voltage                        | 12 V          |
| Capacity                       | 50.0 Ah       |
| CCA                            | 800 A         |
| Length                         | 260 mm        |
| Width                          | 173 mm        |
| Height                         | 206 mm        |
| Box size                       | G34           |
| Polarity                       | ETN 9         |
| Terminal Type                  | EN taper post |
| Hold Down                      | B7            |
| Weights (subject of variation) | 17.50 kg      |