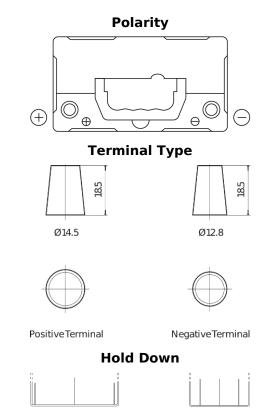

## **AGM TK457**

| Part number                    | TK457          |
|--------------------------------|----------------|
| Technology                     | AGM            |
| EAN/GTIN                       | 3661024057745  |
| Voltage                        | 12 V           |
| Capacity                       | 45.0 Ah        |
| CCA                            | 380 A          |
| Length                         | 237 mm         |
| Width                          | 127 mm         |
| Height                         | 227 mm         |
| Box size                       | B24            |
| Polarity                       | ETN 1          |
| Terminal Type                  | JIS taper post |
| Hold Down                      | В0             |
| Weights (subject of variation) | 13.50 kg       |
|                                |                |