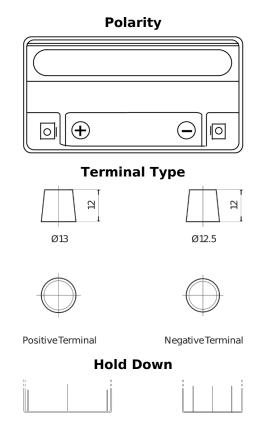

## **Start-Stop Auxiliary TK151**

| Part number                    | TK151                  |
|--------------------------------|------------------------|
| Technology                     | AGM                    |
| EAN/GTIN                       | 3661024056571          |
| Voltage                        | 12 V                   |
| Capacity                       | 15.0 Ah                |
| CCA                            | 200 A                  |
| Length                         | 150 mm                 |
| Width                          | 90 mm                  |
| Height                         | 145 mm                 |
| Box size                       | C56                    |
| Polarity                       | ETN 1                  |
| Terminal Type                  | Small taper post (JLR) |
| Hold Down                      | В0                     |
| Weights (subject of variation) | 4.80 kg                |