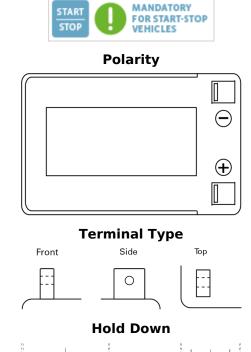

## **Start-Stop Auxiliary TK143**

| Part number                    | TK143         |
|--------------------------------|---------------|
| Technology                     | AGM           |
| EAN/GTIN                       | 3661024056618 |
| Voltage                        | 12 V          |
| Capacity                       | 14.0 Ah       |
| CCA                            | 80 A          |
| Length                         | 150 mm        |
| Width                          | 100 mm        |
| Height                         | 100 mm        |
| Box size                       | C76           |
| Polarity                       | ETN 3         |
| Terminal Type                  | Screwed/Lug   |
| Hold Down                      | В0            |
| Weights (subject of variation) | 4.20 kg       |