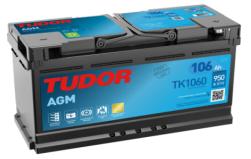

## **AGM TK1060**

| Part number         | TK1060        |
|---------------------|---------------|
| Technology          | AGM           |
| EAN/GTIN            | 3661024057660 |
| Voltage             | 12 V          |
| Capacity            | 106.0 Ah      |
| CCA                 | 950 A         |
| Length              | 392 mm        |
| Width               | 175 mm        |
| Height              | 190 mm        |
| Box size            | L06           |
| Polarity            | ETN 0         |
| Terminal Type       | EN taper post |
| Hold Down           | B13           |
| Weights (subject of | 29.00 kg      |
| variation)          |               |