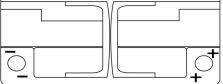

Polarity

MANDATORY

VEHICLES

FOR START-STOP

**Terminal Type** 

Ø19.5

NegativeTerminal

Ø17.9