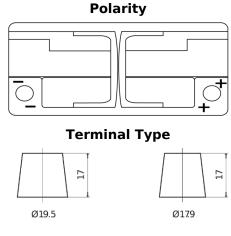

## **AGM TK1050**

| Part number                    | TK1050        |
|--------------------------------|---------------|
| Technology                     | AGM           |
| EAN/GTIN                       | 3661024056519 |
| Voltage                        | 12 V          |
| Capacity                       | 105.0 Ah      |
| CCA                            | 950 A         |
| Length                         | 392 mm        |
| Width                          | 175 mm        |
| Height                         | 190 mm        |
| Box size                       | L06           |
| Polarity                       | ETN 0         |
| Terminal Type                  | EN taper post |
| Hold Down                      | B13           |
| Weights (subject of variation) | 29.00 kg      |