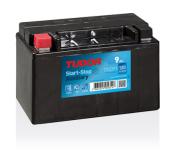

## **Start-Stop Auxiliary TK091**

| Part number                    | TK091         |
|--------------------------------|---------------|
| Technology                     | AGM           |
| EAN/GTIN                       | 3661024056557 |
| Voltage                        | 12 V          |
| Capacity                       | 9.0 Ah        |
| CCA                            | 120 A         |
| Length                         | 150 mm        |
| Width                          | 90 mm         |
| Height                         | 105 mm        |
| Box size                       | C54           |
| Polarity                       | ETN 1         |
| Terminal Type                  | M12           |
| Hold Down                      | В0            |
| Weights (subject of variation) | 3.10 kg       |
|                                |               |