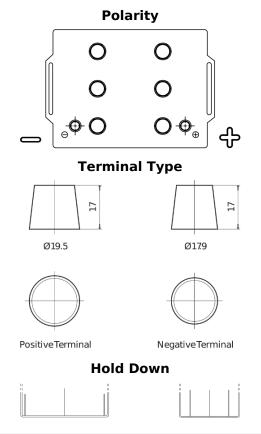

## StartPRO TG145A

| Part number                    | TG145A        |
|--------------------------------|---------------|
| Technology                     | Flooded       |
| EAN/GTIN                       | 3661024055550 |
| Voltage                        | 12 V          |
| Capacity                       | 145.0 Ah      |
| CCA                            | 1000 A        |
| Length                         | 360 mm        |
| Width                          | 253 mm        |
| Height                         | 240 mm        |
| Box size                       | F21           |
| Polarity                       | ETN 6         |
| Terminal Type                  | EN taper post |
| Hold Down                      | В0            |
| Weights (subject of variation) | 38.10 kg      |