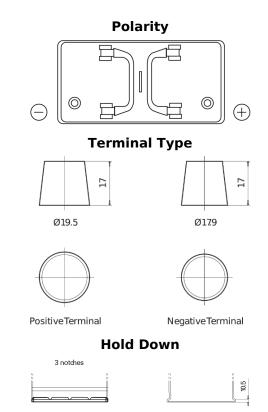

## StartPRO TG1102

| Part number                    | TG1102        |
|--------------------------------|---------------|
| Technology                     | Flooded       |
| EAN/GTIN                       | 3661024055390 |
| Voltage                        | 12 V          |
| Capacity                       | 110.0 Ah      |
| CCA                            | 750 A         |
| Length                         | 349 mm        |
| Width                          | 175 mm        |
| Height                         | 235 mm        |
| Box size                       | D02           |
| Polarity                       | ETN 0         |
| Terminal Type                  | EN taper post |
| Hold Down                      | B1            |
| Weights (subject of variation) | 25.40 kg      |