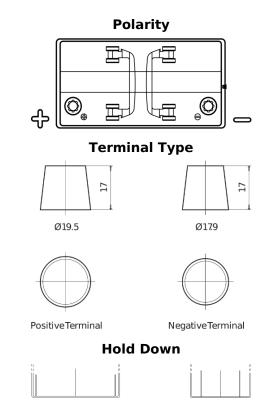

## **StartPRO TG1101**

| Part number                    | TG1101        |
|--------------------------------|---------------|
| Technology                     | Flooded       |
| EAN/GTIN                       | 3661024055383 |
| Voltage                        | 12 V          |
| Capacity                       | 110.0 Ah      |
| CCA                            | 750 A         |
| Length                         | 349 mm        |
| Width                          | 175 mm        |
| Height                         | 235 mm        |
| Box size                       | D02           |
| Polarity                       | ETN 1         |
| Terminal Type                  | EN taper post |
| Hold Down                      | В0            |
| Weights (subject of variation) | 25.40 kg      |