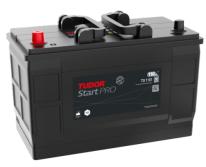

## **StartPRO TG1101**

| Part number                    | TG1101        |
|--------------------------------|---------------|
| Technology                     | Flooded       |
| EAN/GTIN                       | 3661024055383 |
| Voltage                        | 12 V          |
| Capacity                       | 110.0 Ah      |
| CCA                            | 750 A         |
| Length                         | 349 mm        |
| Width                          | 175 mm        |
| Height                         | 235 mm        |
| Box size                       | D02           |
| Polarity                       | ETN 1         |
| Terminal Type                  | EN taper post |
| Hold Down                      | В0            |
| Weights (subject of variation) | 25.40 kg      |