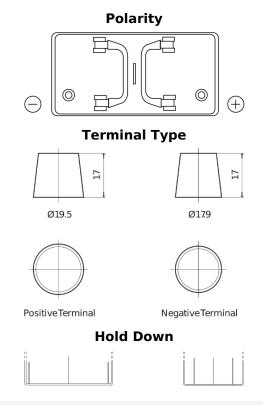

## **StartPRO TG1100**

| Part number                    | TG1100        |
|--------------------------------|---------------|
| Technology                     | Flooded       |
| EAN/GTIN                       | 3661024055376 |
| Voltage                        | 12 V          |
| Capacity                       | 110.0 Ah      |
| CCA                            | 750 A         |
| Length                         | 349 mm        |
| Width                          | 175 mm        |
| Height                         | 235 mm        |
| Box size                       | D02           |
| Polarity                       | ETN 0         |
| Terminal Type                  | EN taper post |
| Hold Down                      | В0            |
| Weights (subject of variation) | 25.40 kg      |