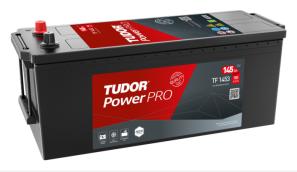

## PowerPRO TF1453

| Part number                    | TF1453        |
|--------------------------------|---------------|
| Technology                     | Flooded       |
| EAN/GTIN                       | 3661024055307 |
| Voltage                        | 12 V          |
| Capacity                       | 145.0 Ah      |
| CCA                            | 900 A         |
| Length                         | 513 mm        |
| Width                          | 189 mm        |
| Height                         | 223 mm        |
| Box size                       | D04           |
| Polarity                       | ETN 3         |
| Terminal Type                  | EN taper post |
| Hold Down                      | В0            |
| Weights (subject of variation) | 35.90 kg      |