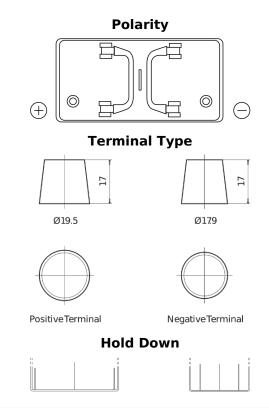

## PowerPRO TF1251

| Davit accords an               | TE10E1        |
|--------------------------------|---------------|
| Part number                    | TF1251        |
| Technology                     | Flooded       |
| EAN/GTIN                       | 3661024057684 |
| Voltage                        | 12 V          |
| Capacity                       | 125.0 Ah      |
| CCA                            | 850 A         |
| Length                         | 349 mm        |
| Width                          | 175 mm        |
| Height                         | 285 mm        |
| Box size                       | D03           |
| Polarity                       | ETN 1         |
| Terminal Type                  | EN taper post |
| Hold Down                      | В0            |
| Weights (subject of variation) | 31.00 kg      |