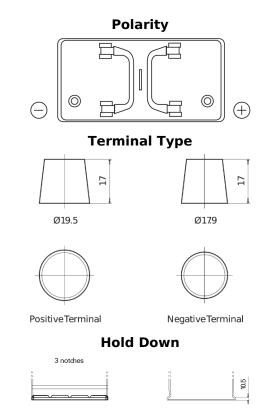

## PowerPRO TF1202

| Part number                    | TF1202        |
|--------------------------------|---------------|
| Technology                     | Flooded       |
| EAN/GTIN                       | 3661024055277 |
| Voltage                        | 12 V          |
| Capacity                       | 120.0 Ah      |
| CCA                            | 870 A         |
| Length                         | 349 mm        |
| Width                          | 175 mm        |
| Height                         | 235 mm        |
| Box size                       | D02           |
| Polarity                       | ETN 0         |
| Terminal Type                  | EN taper post |
| Hold Down                      | B1            |
| Weights (subject of variation) | 27.50 kg      |