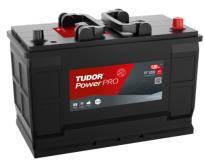

## PowerPRO TF1202

| Part number                    | TF1202        |
|--------------------------------|---------------|
| Technology                     | Flooded       |
| EAN/GTIN                       | 3661024055277 |
| Voltage                        | 12 V          |
| Capacity                       | 120.0 Ah      |
| CCA                            | 870 A         |
| Length                         | 349 mm        |
| Width                          | 175 mm        |
| Height                         | 235 mm        |
| Box size                       | D02           |
| Polarity                       | ETN 0         |
| Terminal Type                  | EN taper post |
| Hold Down                      | B1            |
| Weights (subject of variation) | 27.50 kg      |