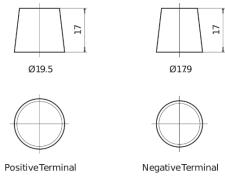

umber                    | TD851T        |
|--------------------------------|---------------|
| Technology                     | GEL           |
| EAN/GTIN                       | 3661024057615 |
| Voltage                        | 12 V          |
| Capacity                       | 85.0 Ah       |
| CCA                            | 350 A         |
| Length                         | 349 mm        |
| Width                          | 175 mm        |
| Height                         | 235 mm        |
| Box size                       | D02           |
| Polarity                       | ETN 1         |
| Terminal Type                  | EN taper post |
| Hold Down                      | В0            |
| Weights (subject of variation) | 29.50 kg      |

## **Polarity**



### **Terminal Type**



#### **Hold Down**



Design, features and specifications are subject to change without notice. We disclaim any representation or warranty, express or implied, concerning the data or recommendations, and in no event shall be liable for any loss or damage claimed to have arisen as a result. Some products may not be available in your local market.