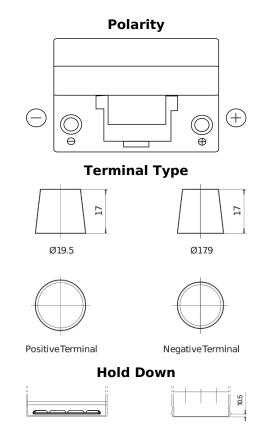

## **Standard TC904**

| Part number                    | TC904         |
|--------------------------------|---------------|
| Technology                     | Flooded       |
| EAN/GTIN                       | 3661024054751 |
| Voltage                        | 12 V          |
| Capacity                       | 90.0 Ah       |
| CCA                            | 680 A         |
| Length                         | 306 mm        |
| Width                          | 173 mm        |
| Height                         | 222 mm        |
| Box size                       | D31           |
| Polarity                       | ETN 0         |
| Terminal Type                  | EN taper post |
| Hold Down                      | Korean B1     |
| Weights (subject of variation) | 19.90 kg      |