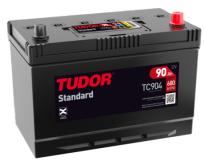

## **Standard TC904**

| Part number                    | TC904         |
|--------------------------------|---------------|
| Technology                     | Flooded       |
| EAN/GTIN                       | 3661024054751 |
| Voltage                        | 12 V          |
| Capacity                       | 90.0 Ah       |
| CCA                            | 680 A         |
| Length                         | 306 mm        |
| Width                          | 173 mm        |
| Height                         | 222 mm        |
| Box size                       | D31           |
| Polarity                       | ETN 0         |
| Terminal Type                  | EN taper post |
| Hold Down                      | Korean B1     |
| Weights (subject of variation) | 19.90 kg      |