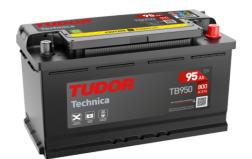

## **Technica TB950**

| Part number                    | TB950         |
|--------------------------------|---------------|
| Technology                     | Flooded       |
| EAN/GTIN                       | 3661024054584 |
| Voltage                        | 12 V          |
| Capacity                       | 95.0 Ah       |
| CCA                            | 800 A         |
| Length                         | 353 mm        |
| Width                          | 175 mm        |
| Height                         | 190 mm        |
| Box size                       | L05           |
| Polarity                       | ETN 0         |
| Terminal Type                  | EN taper post |
| Hold Down                      | B13           |
| Weights (subject of variation) | 21.60 kg      |
| variation                      |               |