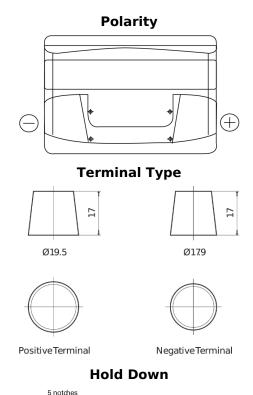

## **Technica TB802**

| Part number                    | TB802         |
|--------------------------------|---------------|
| Technology                     | Flooded       |
| EAN/GTIN                       | 3661024054652 |
| Voltage                        | 12 V          |
| Capacity                       | 80.0 Ah       |
| CCA                            | 700 A         |
| Length                         | 315 mm        |
| Width                          | 175 mm        |
| Height                         | 175 mm        |
| Box size                       | LB4           |
| Polarity                       | ETN 0         |
| Terminal Type                  | EN taper post |
| Hold Down                      | B13           |
| Weights (subject of variation) | 17.80 kg      |