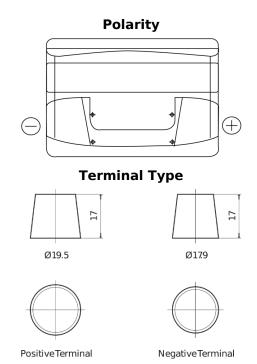

## **Technica TB800**

| Part number                    | TB800         |
|--------------------------------|---------------|
| Technology                     | Flooded       |
| EAN/GTIN                       | 3661024056465 |
| Voltage                        | 12 V          |
| Capacity                       | 80.0 Ah       |
| CCA                            | 640 A         |
| Length                         | 315 mm        |
| Width                          | 175 mm        |
| Height                         | 190 mm        |
| Box size                       | L04           |
| Polarity                       | ETN 0         |
| Terminal Type                  | EN taper post |
| Hold Down                      | B13           |
| Weights (subject of variation) | 19.00 kg      |