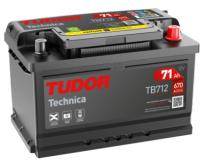

## **Technica TB712**

| Part number                    | TB712         |
|--------------------------------|---------------|
| Technology                     | Flooded       |
| EAN/GTIN                       | 3661024054645 |
| Voltage                        | 12 V          |
| Capacity                       | 71.0 Ah       |
| CCA                            | 670 A         |
| Length                         | 278 mm        |
| Width                          | 175 mm        |
| Height                         | 175 mm        |
| Box size                       | LB3           |
| Polarity                       | ETN 0         |
| Terminal Type                  | EN taper post |
| Hold Down                      | B13           |
| Weights (subject of variation) | 15.30 kg      |