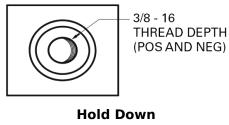

## **Technica TB708**

| Part number                    | TB708                       |
|--------------------------------|-----------------------------|
| Technology                     | Flooded                     |
| EAN/GTIN                       | 3661024057165               |
| Voltage                        | 12 V                        |
| Capacity                       | 70.0 Ah                     |
| CCA                            | 740 A                       |
| Length                         | 260 mm                      |
| Width                          | 180 mm                      |
| Height                         | 186 mm                      |
| Box size                       | G78                         |
| Polarity                       | ETN 1                       |
| Terminal Type                  | SAE S 3/8" side<br>Terminal |
| Hold Down                      | B7                          |
| Weights (subject of variation) | 16.70 kg                    |

## **Terminal Type**

Design, features and specifications are subject to change without notice. We disclaim any representation or warranty, express or implied, concerning the data or recommendations, and in no event shall be liable for any loss or damage claimed to have arisen as a result. Some products may not be available in your local market.