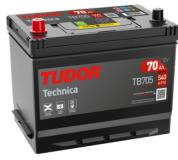

## **Technica TB705**

| Part number                    | TB705         |
|--------------------------------|---------------|
| Technology                     | Flooded       |
| EAN/GTIN                       | 3661024054447 |
| Voltage                        | 12 V          |
| Capacity                       | 70.0 Ah       |
| CCA                            | 540 A         |
| Length                         | 270 mm        |
| Width                          | 173 mm        |
| Height                         | 222 mm        |
| Box size                       | D26           |
| Polarity                       | ETN 1         |
| Terminal Type                  | EN taper post |
| Hold Down                      | Korean B1+B6  |
| Weights (subject of variation) | 16.10 kg      |