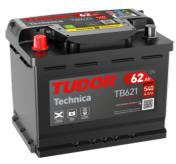

## **Technica TB621**

| Part number                    | TB621         |
|--------------------------------|---------------|
| Technology                     | Flooded       |
| EAN/GTIN                       | 3661024054546 |
| Voltage                        | 12 V          |
| Capacity                       | 62.0 Ah       |
| CCA                            | 540 A         |
| Length                         | 242 mm        |
| Width                          | 175 mm        |
| Height                         | 190 mm        |
| Box size                       | L02           |
| Polarity                       | ETN 1         |
| Terminal Type                  | EN taper post |
| Hold Down                      | B13           |
| Weights (subject of variation) | 14.20 kg      |