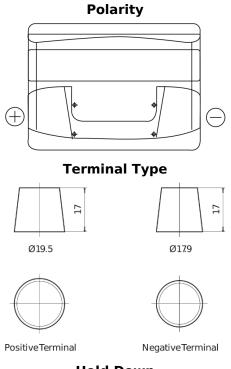

## **Technica TB621**

| Part number                    | TB621         |
|--------------------------------|---------------|
| Technology                     | Flooded       |
| EAN/GTIN                       | 3661024054546 |
| Voltage                        | 12 V          |
| Capacity                       | 62.0 Ah       |
| CCA                            | 540 A         |
| Length                         | 242 mm        |
| Width                          | 175 mm        |
| Height                         | 190 mm        |
| Box size                       | L02           |
| Polarity                       | ETN 1         |
| Terminal Type                  | EN taper post |
| Hold Down                      | B13           |
| Weights (subject of variation) | 14.20 kg      |