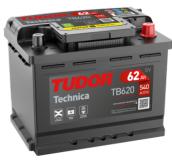

## **Technica TB620**

| Part number                    | TB620         |
|--------------------------------|---------------|
| Technology                     | Flooded       |
| EAN/GTIN                       | 3661024054539 |
| Voltage                        | 12 V          |
| Capacity                       | 62.0 Ah       |
| CCA                            | 540 A         |
| Length                         | 242 mm        |
| Width                          | 175 mm        |
| Height                         | 190 mm        |
| Box size                       | L02           |
| Polarity                       | ETN 0         |
| Terminal Type                  | EN taper post |
| Hold Down                      | B13           |
| Weights (subject of variation) | 14.20 kg      |