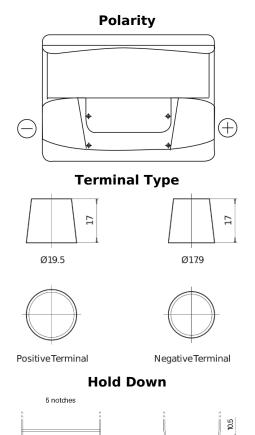

## **Technica TB620**

| Part number                    | TB620         |
|--------------------------------|---------------|
| Technology                     | Flooded       |
| EAN/GTIN                       | 3661024054539 |
| Voltage                        | 12 V          |
| Capacity                       | 62.0 Ah       |
| CCA                            | 540 A         |
| Length                         | 242 mm        |
| Width                          | 175 mm        |
| Height                         | 190 mm        |
| Box size                       | L02           |
| Polarity                       | ETN 0         |
| Terminal Type                  | EN taper post |
| Hold Down                      | B13           |
| Weights (subject of variation) | 14.20 kg      |