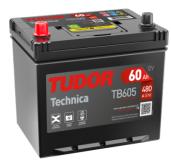

## **Technica TB605**

| Part number                    | TB605         |
|--------------------------------|---------------|
| Technology                     | Flooded       |
| EAN/GTIN                       | 3661024054423 |
| Voltage                        | 12 V          |
| Capacity                       | 60.0 Ah       |
| CCA                            | 480 A         |
| Length                         | 230 mm        |
| Width                          | 173 mm        |
| Height                         | 222 mm        |
| Box size                       | D23           |
| Polarity                       | ETN 1         |
| Terminal Type                  | EN taper post |
| Hold Down                      | Korean B1     |
| Weights (subject of variation) | 14.60 kg      |