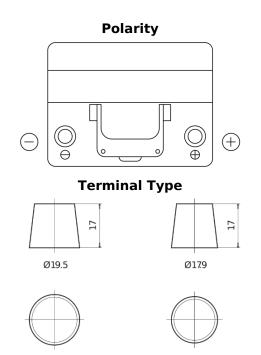

## **Technica TB604**

| Part number                    | TB604         |
|--------------------------------|---------------|
| Technology                     | Flooded       |
| EAN/GTIN                       | 3661024054416 |
| Voltage                        | 12 V          |
| Capacity                       | 60.0 Ah       |
| CCA                            | 480 A         |
| Length                         | 230 mm        |
| Width                          | 173 mm        |
| Height                         | 222 mm        |
| Box size                       | D23           |
| Polarity                       | ETN 0         |
| Terminal Type                  | EN taper post |
| Hold Down                      | Korean B1     |
| Weights (subject of variation) | 14.60 kg      |

**Hold Down** 

NegativeTerminal

PositiveTerminal

Design, features and specifications are subject to change without notice. We disclaim any representation or warranty, express or implied, concerning the data or recommendations, and in no event shall be liable for any loss or damage claimed to have arisen as a result. Some products may not be available in your local market.