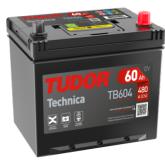

## **Technica TB604**

| Part number                    | TB604         |
|--------------------------------|---------------|
| Technology                     | Flooded       |
| EAN/GTIN                       | 3661024054416 |
| Voltage                        | 12 V          |
| Capacity                       | 60.0 Ah       |
| CCA                            | 480 A         |
| Length                         | 230 mm        |
| Width                          | 173 mm        |
| Height                         | 222 mm        |
| Box size                       | D23           |
| Polarity                       | ETN 0         |
| Terminal Type                  | EN taper post |
| Hold Down                      | Korean B1     |
| Weights (subject of variation) | 14.60 kg      |