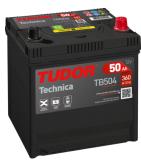

## **Technica TB504**

| Part number                    | TB504         |
|--------------------------------|---------------|
| Technology                     | Flooded       |
| EAN/GTIN                       | 3661024054409 |
| Voltage                        | 12 V          |
| Capacity                       | 50.0 Ah       |
| CCA                            | 360 A         |
| Length                         | 200 mm        |
| Width                          | 173 mm        |
| Height                         | 222 mm        |
| Box size                       | D20           |
| Polarity                       | ETN 0         |
| Terminal Type                  | EN taper post |
| Hold Down                      | Korean B1     |
| Weights (subject of variation) | 12.90 kg      |