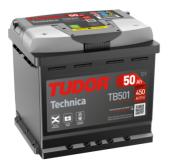

## Technica TB501

| Part number                       | TB501         |
|-----------------------------------|---------------|
| Technology                        | Flooded       |
| EAN/GTIN                          | 3661024054522 |
| Voltage                           | 12 V          |
| Capacity                          | 50.0 Ah       |
| CCA                               | 450 A         |
| Length                            | 207 mm        |
| Width                             | 175 mm        |
| Height                            | 190 mm        |
| Box size                          | L01           |
| Polarity                          | ETN 1         |
| Terminal Type                     | EN taper post |
| Hold Down                         | B13           |
| Weights (subject of<br>variation) | 12.20 kg      |
| variacióny                        |               |