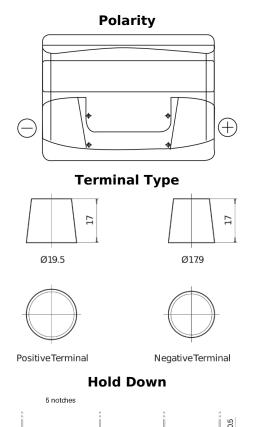

## **Technica TB500**

| Part number                    | TB500         |
|--------------------------------|---------------|
| Technology                     | Flooded       |
| EAN/GTIN                       | 3661024054515 |
| Voltage                        | 12 V          |
| Capacity                       | 50.0 Ah       |
| CCA                            | 450 A         |
| Length                         | 207 mm        |
| Width                          | 175 mm        |
| Height                         | 190 mm        |
| Box size                       | L01           |
| Polarity                       | ETN 0         |
| Terminal Type                  | EN taper post |
| Hold Down                      | B13           |
| Weights (subject of variation) | 12.20 kg      |