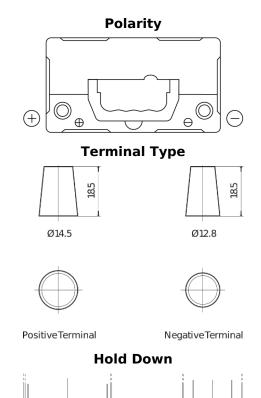

## **Technica TB457**

| Part number                    | TB457          |
|--------------------------------|----------------|
| Technology                     | Flooded        |
| EAN/GTIN                       | 3661024054362  |
| Voltage                        | 12 V           |
| Capacity                       | 45.0 Ah        |
| CCA                            | 330 A          |
| Length                         | 237 mm         |
| Width                          | 127 mm         |
| Height                         | 227 mm         |
| Box size                       | B24            |
| Polarity                       | ETN 1          |
| Terminal Type                  | JIS taper post |
| Hold Down                      | В0             |
| Weights (subject of variation) | 11.40 kg       |