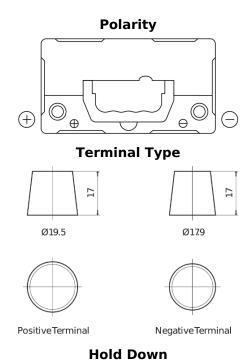

## **Technica TB455**

| Part number                    | TB455         |
|--------------------------------|---------------|
| Technology                     | Flooded       |
| EAN/GTIN                       | 3661024054386 |
| Voltage                        | 12 V          |
| Capacity                       | 45.0 Ah       |
| CCA                            | 330 A         |
| Length                         | 237 mm        |
| Width                          | 127 mm        |
| Height                         | 227 mm        |
| Box size                       | B24           |
| Polarity                       | ETN 1         |
| Terminal Type                  | EN taper post |
| Hold Down                      | В0            |
| Weights (subject of variation) | 11.40 kg      |