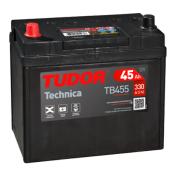

## **Technica TB455**

| Part number                    | TB455         |
|--------------------------------|---------------|
| Technology                     | Flooded       |
| EAN/GTIN                       | 3661024054386 |
| Voltage                        | 12 V          |
| Capacity                       | 45.0 Ah       |
| CCA                            | 330 A         |
| Length                         | 237 mm        |
| Width                          | 127 mm        |
| Height                         | 227 mm        |
| Box size                       | B24           |
| Polarity                       | ETN 1         |
| Terminal Type                  | EN taper post |
| Hold Down                      | В0            |
| Weights (subject of variation) | 11.40 kg      |